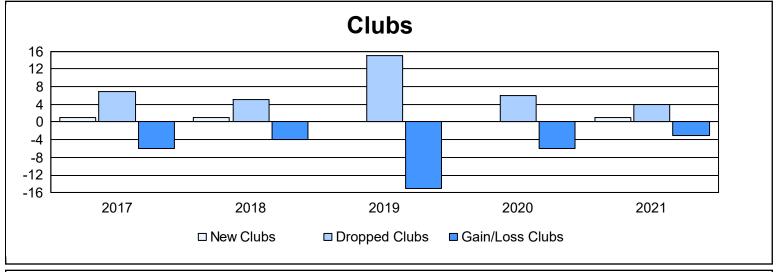

| Year      | New<br>Clubs | Dropped<br>Clubs | Gain/<br>Loss<br>Clubs | New<br>Members | Charter<br>Members | Reinstate<br>Members | Transfer<br>Members | Total<br>Member<br>Added | Total<br>Members<br>Dropped | Gain/<br>Loss<br>Members |
|-----------|--------------|------------------|------------------------|----------------|--------------------|----------------------|---------------------|--------------------------|-----------------------------|--------------------------|
| 2016-2017 | 1            | 7                | -6                     | 1,377          | 47                 | 40                   | 23                  | 1,487                    | 1,924                       | -437                     |
| 2017-2018 | 1            | 5                | -4                     | 1,180          | 44                 | 16                   | 18                  | 1,258                    | 1,684                       | -426                     |
| 2018-2019 | 0            | 15               | -15                    | 1,067          | 0                  | 19                   | 42                  | 1,128                    | 1,748                       | -620                     |
| 2019-2020 | 0            | 6                | -6                     | 983            | 2                  | 16                   | 42                  | 1,043                    | 1,705                       | -662                     |
| 2020-2021 | 1            | 4                | -3                     | 884            | 25                 | 21                   | 29                  | 959                      | 1,341                       | -382                     |
| Average   | 1            | 7                | -7                     | 1,098          | 24                 | 22                   | 31                  | 1,175                    | 1,680                       | -505                     |